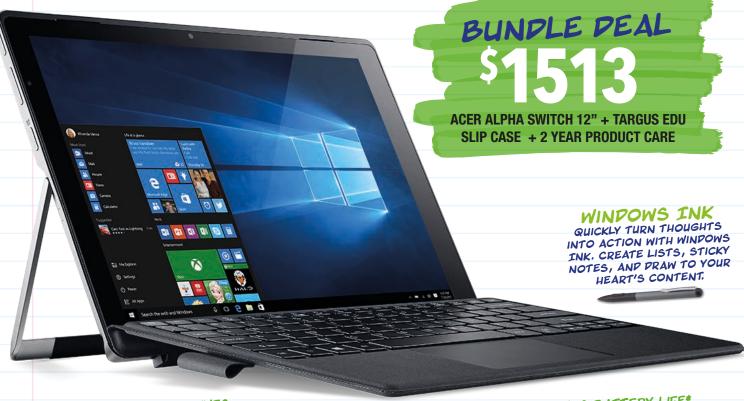

## ACER ALPHA SWITCH 12"

SOLID STATE DRIVES QUICK AND EFFICIENT WITH ALMOST INSTANT START AND RESUME WITH LIGHTNING-FAST LOAD TIMES.

UP TO 9 HOURS BATTERY LIFE\* THE FREEDOM TO POWER ON WHEN YOU NEED TO.

- Intel i5 6200U dual-core processor 4GB RAM 128GB SSD with microSD card expansion
- AC Wi-Fi & Bluetooth 12" Active Touch Display with HDMI output Digital stylus
- USB3.0 and USB-C Keyboard cover Running Windows 10

PRODUCT CARE \$181 **2 YEAR PRODUCT CARE EXTENSION** 

See a sales person in store for details.

SHOP with CONFIDENCE on Quality, Value and Service.

Contact our Education Team: Call 0800 222 699 BYOD@nz.harveynorman.com