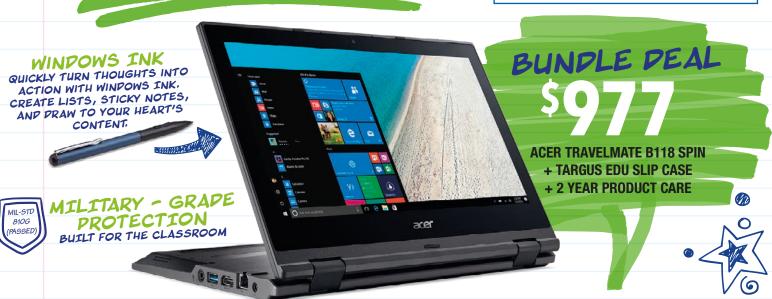

## ACER TRAVELMATE B118 SPIN

- 11.6" HD IPS Touch display FHD Intel® Pentium® N4200 quad-core processor
- Intel® dual-band wireless-AC 7265 4GB RAM 128GB SSD 360° dual-torque hinge
- Active Pen Full school day battery life (up to 13.5 hours battery life)\* Windows 10 Pro \* Battery life varies depending on power settings, specifications and usage

Only Available to Education\*3 (STF) Customers.

PRODUCT CARE \$115 2 YEAR PRODUCT CARE EXTENSION

**AD & T INSURANCE AVAILABLE** 