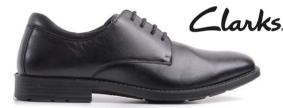

#### Clarks Boston Senior

Boston is a classic low-cut leather senior boys' lace-up shoe with a durable, flexible sole. Features include a leather upper and a triple density removable footbed which includes a heel gel pad for superior comfort. Boston features 'Fresh Steps' technology designed with antibacterial properties to keep feet fresh all year round.