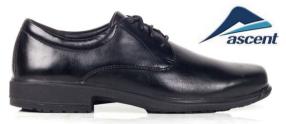

#### Ascent Contest Senior

Packed with stability features from the heel through to the midfoot, cushioned and durable for the toughest use, the Contest actively prevents fatigue. With slip resistance that is second to none, as well as great toe protection, this is the ultimate senior school shoe.