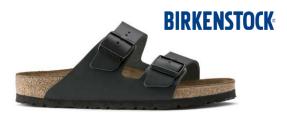

#### **Birkenstock Arizona Senior**

The Arizona is a genuine classic that has been delighting wearers for decades. The upper of this unisex two-strap sandal can be individually adjusted to the wearer's feet using two sturdy metal buckles, guaranteeing a good fit and firm support. The comfort is from the original BIRKENSTOCK footbed, which is inspired by the natural imprint of a foot in the sand and feels just like walking barefoot. Its anatomical shape ideally supports the natural walking action of your foot.