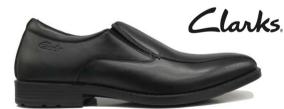

#### **Clarks Berkley Senior**

Berkley is a classic senior boys' slip-on shoe with a durable, flexible sole. Features include a leather upper and a triple density removable footbed which includes a heel gel pad for superior comfort. Berkley features 'Fresh Steps' technology designed with antibacterial properties to keep feet fresh all year round.