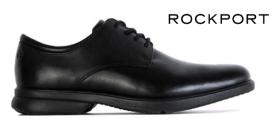

#### **Rockport Allander Senior**

Rockport's Allander weighs less than the average running shoe—and has run in two New York City Marathons to prove the shoes' comfort and durability. Constructed of full-grain leather and featuring mesh linings that help to keep you cool, the PU footbed helps to relieve pressure from your foot, the EVA midsole provides lightweight shock absorption, and the rubber outsole provides grip on nearly any surface.