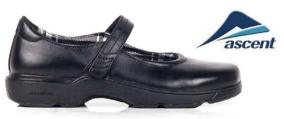

#### Ascent Adela Junior and Senior

The Ascent Adela is a durable black leather school shoe featuring a Mary Jane style adjustable strap. The durable outsole provides grip on a variety of surfaces, and the heel cushioning helps with shock absorption from young children right through to adults.