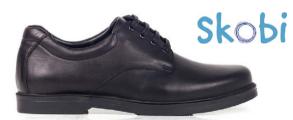

#### Skobi Seddon Junior and Senior

European made, Seddon is constructed with premium leather uppers on a durable rubber outsole. Designed to keep up with the most active of kids, Seddon is a robust classic, suited to standard and wide foot types and available in both Junior and Senior sizing.